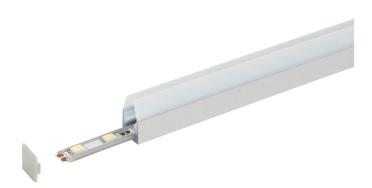

## WGL profile for glass

Part No: WGL-PROFILE

- Profile to illuminate through glass shelving
- Fits 8mm wide LED tape
- Fits on glass 4-10mm wide
- Not to be used to support glass shelving