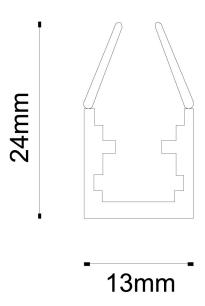

## **Technical Specification**

| Part No              | WGL-PROFILE                                                                        |
|----------------------|------------------------------------------------------------------------------------|
| Finish               | Aluminium Finish (Plastic Body)                                                    |
| Width                | 14                                                                                 |
| Depth                | 24                                                                                 |
| Material / Made From | Metal                                                                              |
| Unit of sale         | 2                                                                                  |
| Price                | per meter                                                                          |
| Notes                | Bespoke service NOT available through online ordering, sold in stock lengths only. |