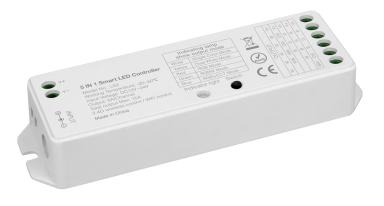

## OMNI 5 in 1 Wi-Fi & voice controllable receiver - works with Alexa

Part No: OMNI-REC

- Control RGB/RGBW/RGBWW/RGB+CCT/CCT or single colour products
- Compatiable with Amazon Alexa and Google Assistant
- WiFi 2.4GHz connects to router without the need of a hub
- Works on 12 & 24V
- Several individual receivers can be linked to each zone giving a flexible system for switching and dimming of LED tape & fittings
- 12V 180W max load
- 24V 360W max load

## **Technical Specification**

| Part No              | OMNI-REC                |
|----------------------|-------------------------|
| Finish               | White                   |
| Voltage              | 12/24                   |
| Wattage              | 12V - 180W / 24V - 360W |
| IP Rating            | 20                      |
| Length               | 85                      |
| Width                | 45                      |
| Depth                | 22                      |
| Material / Made From | Plastic                 |
| EAN                  | 5055530824669           |
| Unit of sale         | 1                       |
| Price                | each                    |
| Notes                |                         |