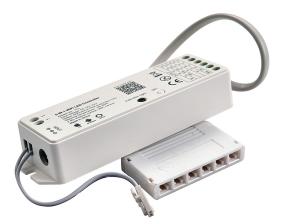

## OMNI 5 in 1 Wi-Fi & voice controllable receiver - works with Alexa

Part No: OMNI-REC

- Control RGB/RGBW/RGBWW/RGB+CCT/CCT or single colour products
- Compatiable with Amazon Alexa and Google Assistant
- WiFi 2.4GHz connects to router without the need of a hub
- Works on 12 & 24V
- Several individual receivers can be linked to each zone giving a flexible system for switching and dimming of LED tape & fittings
- 12V 180W max load
- 24V 360W max load

## **Technical Specification**

| Part No              | OMNI-REC                |
|----------------------|-------------------------|
| Finish               | White                   |
| Voltage              | 12/24                   |
| Wattage              | 12V - 180W / 24V - 360W |
| IP Rating            | 20                      |
| Length               | 85                      |
| Width                | 45                      |
| Depth                | 22                      |
| Material / Made From | Plastic                 |
| EAN                  | 5055530824669           |
| Unit of sale         | 1                       |
| Price                | each                    |
| Notes                |                         |