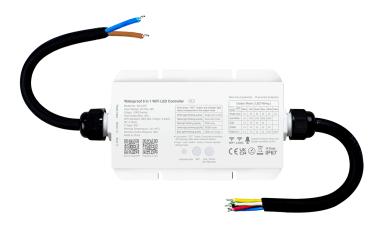

## OMNI 5 in 1 IP67 Wi-Fi & voice controllable receiver - works with Alexa

Part No: OMNI-REC-IP67

- Control RGB/RGBW/RGBWW/RGB+CCT/CCT or single colour products
- Compatible with Amazon Alexa and Google Assistant
- WiFi 2.4GHz connects to a router without the need for a hub
- Works on 12 & 24V
- IP67 protection
- Several individual receivers can be linked to each zone giving a flexible system for switching and dimming of LED tape & fittings
- 12V 180W max load
- 24V 360W max load

## **Technical Specification**

Part No

**OMNI-REC-IP67** 

| Finish               | White                   |
|----------------------|-------------------------|
| Voltage              | 12/24                   |
| Wattage              | 12V - 180W / 24V - 360W |
| IP Rating            | 67                      |
| Length               | 85                      |
| Width                | 45                      |
| Depth                | 22                      |
| Material / Made From | Plastic                 |
| EAN                  | 5055530824669           |
| Unit of sale         | 1                       |
| Price                | each                    |