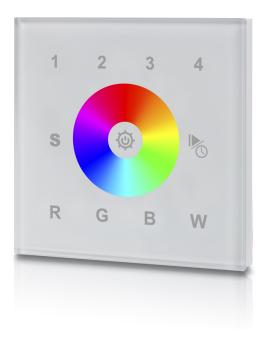

## DMX LED wall controller in white

Part No: WDMX-01-WH

- For use with DMX digital decoder for colour changing and dimming procedures
- The decoder connects to a DMX controller and enables signals and data to be sent to the LED tape or fittings and data to be sent to the LED tape or fittings
- Input: DMX512 signal
- Data connection RJ45 (Cat 5)
- Requires a 6W LED driver