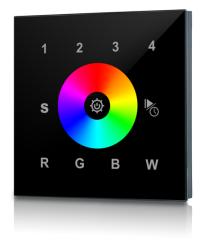

## DMX LED wall controller in black

Part No: WDMX-01-BK

- For use with DMX digital decoder for colour changing and dimming procedures
- The decoder connects to a DMX controller and enables signals and data to be sent to the LED tape or fittings and data to be sent to the LED tape or fittings
- Input: DMX512 signal
- Data connection RJ45 (Cat 5)